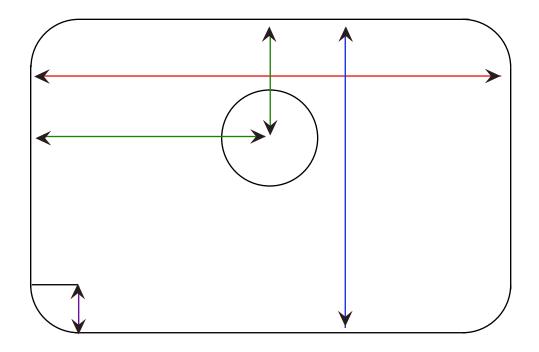

## Great Grates Measuring your sink

## Note:

All measurements should be at inside bottom of sink after the radius.

3. DRAIN PLACEMENT: If your drain is absolute center skip this step. If not

Measure from the base at back of sink after the radius to the center of the drain.

If drain is off center left to right also measure from the left to center of drain.

4. CORNER RADIUS: Starting at the beginning of the curve create 2 straight lines from each side measure from the start to the intersection of the 2 lines and that is your radius.

Note: At least 1" should be deducted from your measurements to allow for bumpers.

**Design**: Traxx - Dot - Silverware - Mosaic **Material**: Stainless Steel - Bronze Finish

Please note grates cut with incorrect measurements will be at your cost.